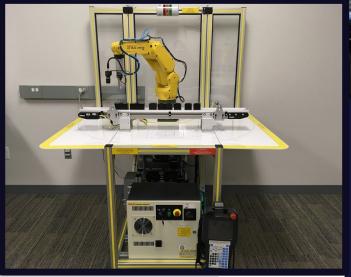

**Robot Training Kits** 

Our pre-engineered Robot Training Kits are designed to keep you Industry 4.0-ready. The surface fits most robot brands and multiple robot sizes. The mobile training design is ideal for classrooms, labs, and training centers and its versatility makes it the perfect solution for schools offering robotic, automation, or mechatronics programs.

### **Features**

- Flexible Workspace Configuration Supports All Levels of Training
- Work Surface is Compatable with Most Robot Brands & Accessories
- Fits Standard 32" Door Openings with Lockable Castor Wheels to Provide for Easy Mobility
- Add More Components to Simulate Mini Factory Applications and Run Complete **Production Cycles**
- 110V Input Power
- Proximity Sensors and Stop Switches Provide for Safe Operationn
- Light Tower Indicates Process Status
- Includes Custom-Desgined Labs