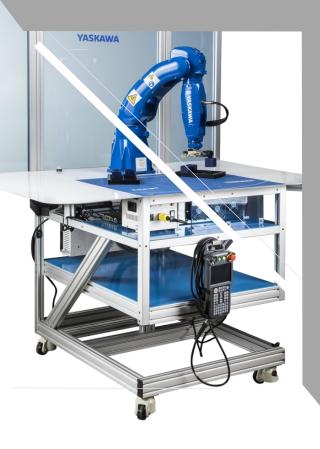

**Robot Training Kits** 

Our pre-engineered Robot Training Kits are designed to keep you Industry 4.0-ready. The surface fits most robot brands and multiple robot sizes. The mobile training design is ideal for classrooms, labs, and training centers and its versatility makes it the perfect solution for schools offering robotic, automation, or mechatronics programs.

### **Features**

- Flexible Workspace Configuration Supports All Levels of Training
- Work Surface is Compatable with Most Robot Brands & Accessories
- Fits Standard 32" Door Openings with Lockable Castor Wheels to Provide for Easy Mobility
- Add More Components to Simulate Mini Factory Applications and Run Complete **Production Cycles**
- 110V Input Power
- Proximity Sensors and Stop Switches Provide for Safe Operationn
- Light Tower Indicates Process Status
- Includes Custom-Desgined Labs