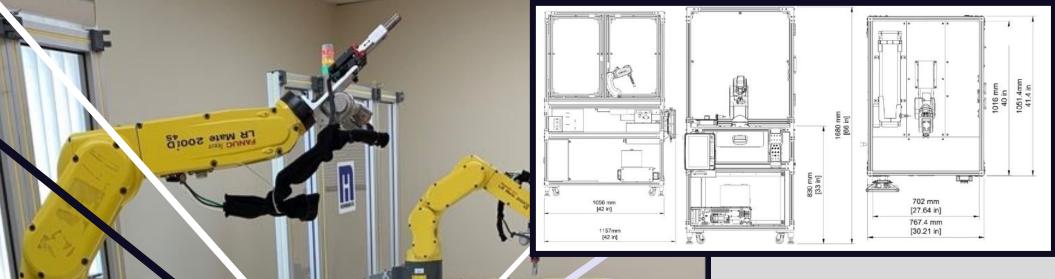

**Robot Training Kits** 

Our pre-engineered Robot Training Kits are designed to keep you Industry 4.0-ready. The surface fits most robot brands and multiple robot sizes. The mobile training design is ideal for classrooms, labs, and training centers and its versatility makes it the perfect solution for schools offering robotic, automation, or mechatronics programs.

### **Features**

- Flexible Workspace Configuration Supports All Levels of Training
- Work Surface is Compatable with Most Robot Brands & Accessories
- Fits Standard 32" Door Openings with Lockable Castor Wheels to Provide for Easy Mobility
- Add More Components to Simulate Mini Factory Applications and Run Complete **Production Cycles**
- 110V Input Power
- Proximity Sensors and Stop Switches Provide for Safe Operationn
- Light Tower Indicates Process Status
- Includes Custom-Desgined Labs